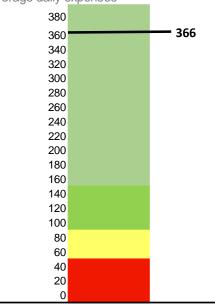

### Day of Cash

Cash balance at year-end divided by average daily expenses

#### 366 DAYS OF CASH AT YEAR'S END

The school will end the year with 366 days of cash. This is above the recommended 75 days of cash