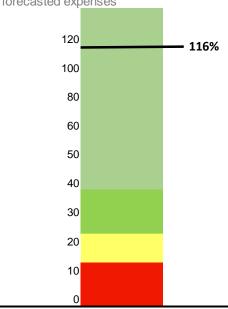

#### **Fund Balance %**

Forecasted ending Fund Balance / Total forecasted expenses

#### 116% AT YEAR'S END

The school is projected to end the year with a fund balance of \$6,758,132. Last year's fund balance was \$4,549,696