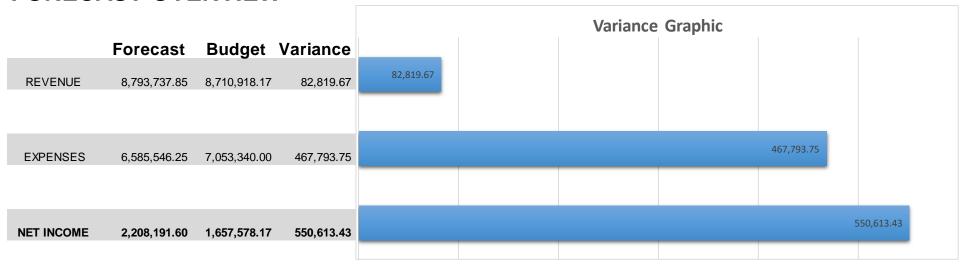

## **Forecast Overview**

### FORECAST OVERVIEW

#### 25.11% GROSS MARGIN

The forecasted net income without depreciation is \$2,208,192 which is \$550,613 above budgeted amount of \$1,657,578.

### **Cash Forecast**

366 days of Cash at year's end

We forecast the schools year ending cash balance as \$6,602,629 which is \$550,613 above budget