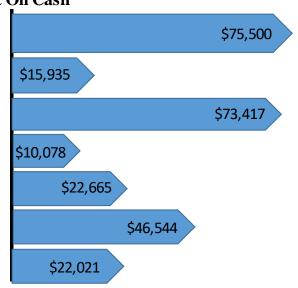

# **Executive Summary**

- School financial position remains strong. Reminder \$1,000,000 to be paid for SSA building in August 2023 in addition to renovation costs
- Actual enrollment at 396, just under budgeted enrollment of 400
- Actual WADA at 543.5826 slightly above budgeted WADA at 526.2875 (actual WADA increased in November due to an increase in the ELL subgroup as compared to the previous year)

## State Revenue

|                  | Current      | Budget       | Difference | NOTES                        |
|------------------|--------------|--------------|------------|------------------------------|
| Enrollment       | 396          | 400          | -4.0000    |                              |
| Attendance       | 91.5%        | 92.5%        | -1.0%      |                              |
| Total ADA (K-8)  | 360.0000     | 370.0000     | -10.0000   | *Actual Current ADA 367.8703 |
| FRL Count        | 319.0000     | 280.0000     | 39.0000    |                              |
| FRL Weight       | 51.8950      | 41.3713      | 10.5237    |                              |
| IEP Count        | 29.0000      | 23.0000      | 6.0000     |                              |
| IEP Weight       | 0.0000       | 0.0000       | 0.0000     |                              |
| LEP Count        | 241.0000     | 200.0000     | 41.0000    |                              |
| LEP Weight       | 139.4376     | 114.9162     | 24.5214    |                              |
| WADA             | 551.3326     | 526.2875     | 25.0451    |                              |
| Per WADA Payment | 10,492.10    | 10,492.10    | -          |                              |
|                  | 5,784,636.77 | 5,521,861.08 | 262,775.69 |                              |
| Sponsor Fee      | (86,769.55)  | (82,827.92)  | (3,941.64) |                              |
| State Aid        | 5,697,867.22 | 5,439,033.16 | 258,834.06 |                              |