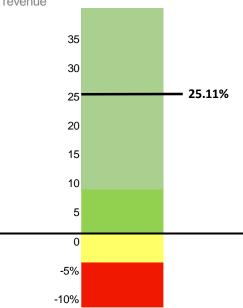

### **Gross Margin**

Revenue less expenses, divided by revenue

#### 25.11% GROSS MARGIN

The forecasted net income without depreciation is \$2,208,192 which is \$550,613 above budgeted amount of \$1,657,578.