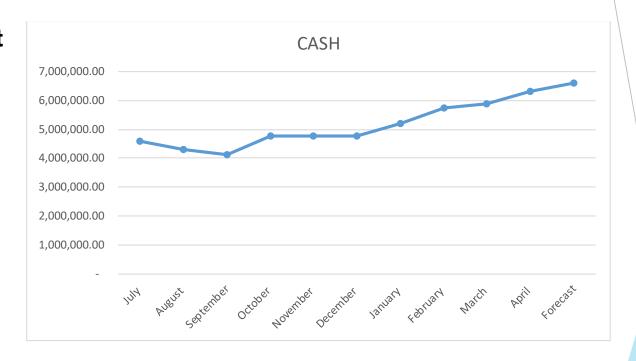

## Cash Forecast

### **Cash Forecast**

366 days of Cash at year's end

We forecast the schools year ending cash balance as \$6,602,629 which is \$550,613 above budget